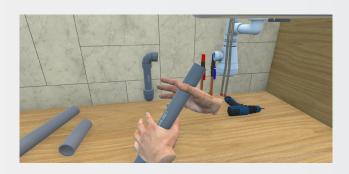

#### AN IMMERSIVE JOB DISCOVERY

Let a large audience discover new jobs through a realistic immersive experience.

Thanks to virtual reality, candidates are immersed in the real conditions of the job and they feel sensations likely to give rise to vocations.

Easy to install, MIMBUS Discover offers short scenarios, with clear and concise instructions.